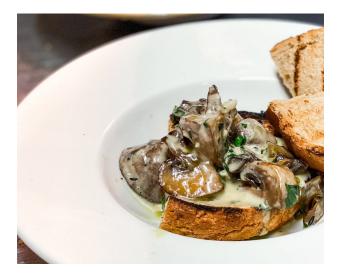

New Menu

colour.

December too.

# THE CROWN & CONSPIRATOR

Our Autumn/Winter menu is a collection of comforting dishes with root vegetables, earthy tones, and collages of

Look out for our festive menu jingling onto the menu in early

WWW.CHESHIREPUBCO.COM