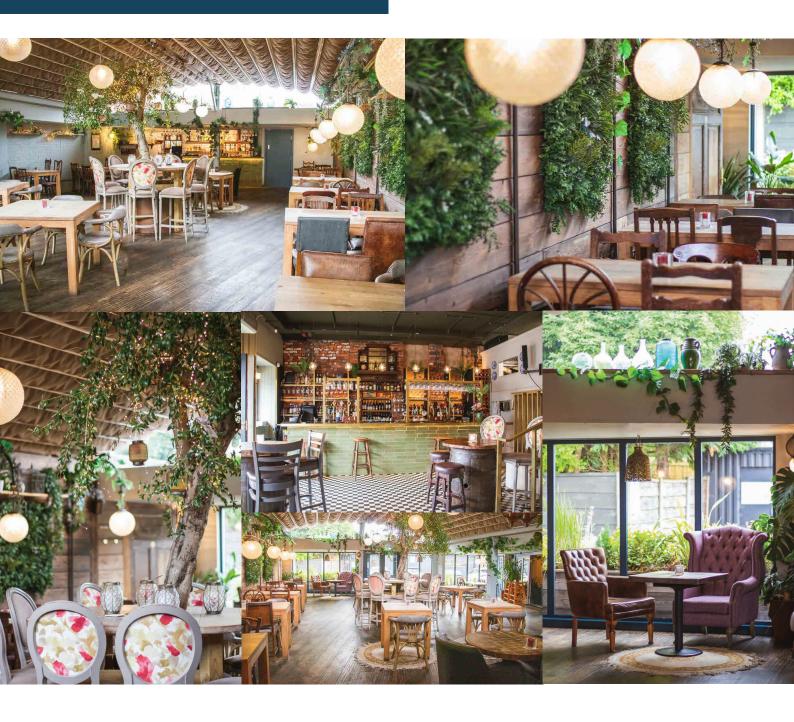

# THE GARDEN ROOM

### at Crown & Conspirator

Crown and Conspirator, Bramhall Capacity – 80 standing | 50 seated Available:

- Monday Wednesday for parties of 20+ pax
- Friday Saturday for parties of 60+ pax

What we say...

A unique space that feels Summery no matter what the weather is doing **??** 