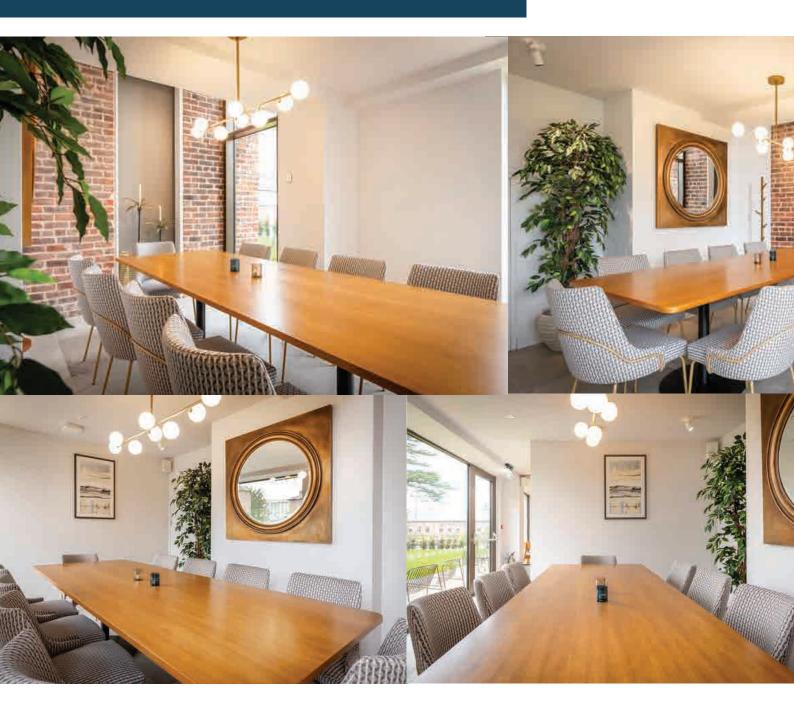

# THE GARDEN ROOM

### at Crown & Conspirator

Crown and Conspirator, Bramhall Capacity – 80 standing | 50 seated Available:

- Monday Wednesday for parties of 20+ pax
- Friday Saturday for parties of 60+ pax

What we say...

A unique space that feels Summery no matter what the weather is doing **??** 

# THE GREEN ROOM

### at The Churchill Tree

The Churchill Tree, Alderley Edge Capacity - 80 standing | 60 seated Available:

- Monday Wednesday for parties of 20+ pax
- Friday and Saturday for 50+ pax

# VENETIA'S

# PRIVATE DINING AT VENETIA'S

### at The Churchill Tree

The Churchill Tree, Alderley Edge

Capacity - ???? standing | ???? seated