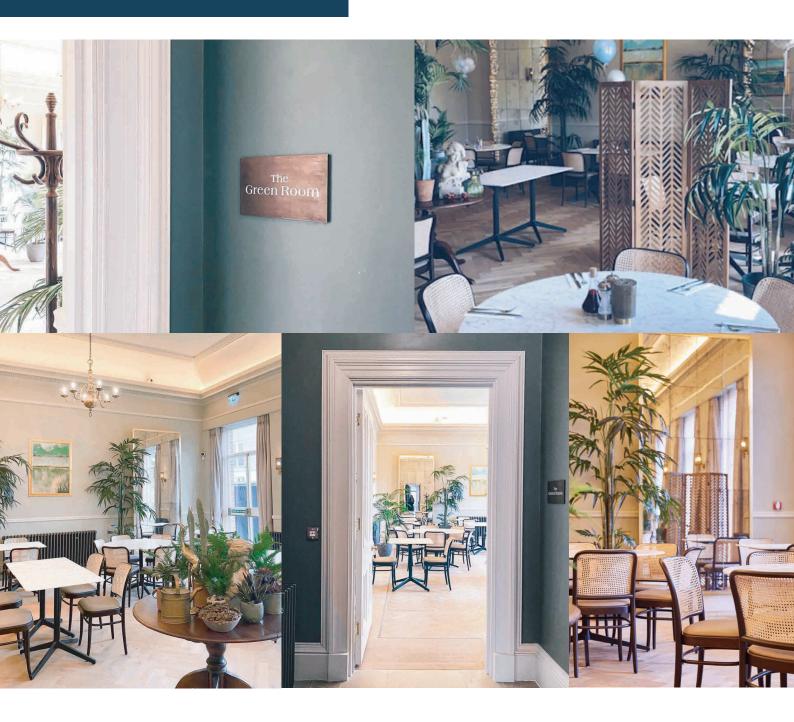

# THE GREEN ROOM

### at The Churchill Tree

The Churchill Tree, Alderley Edge Capacity - 80 standing | 60 seated Available:

- Monday Wednesday for parties of 20+ pax
- Friday and Saturday for 50+ pax

#### What we say...

44 This incredible room brings grandeur to any event. The perfect backdrop to that special party ??