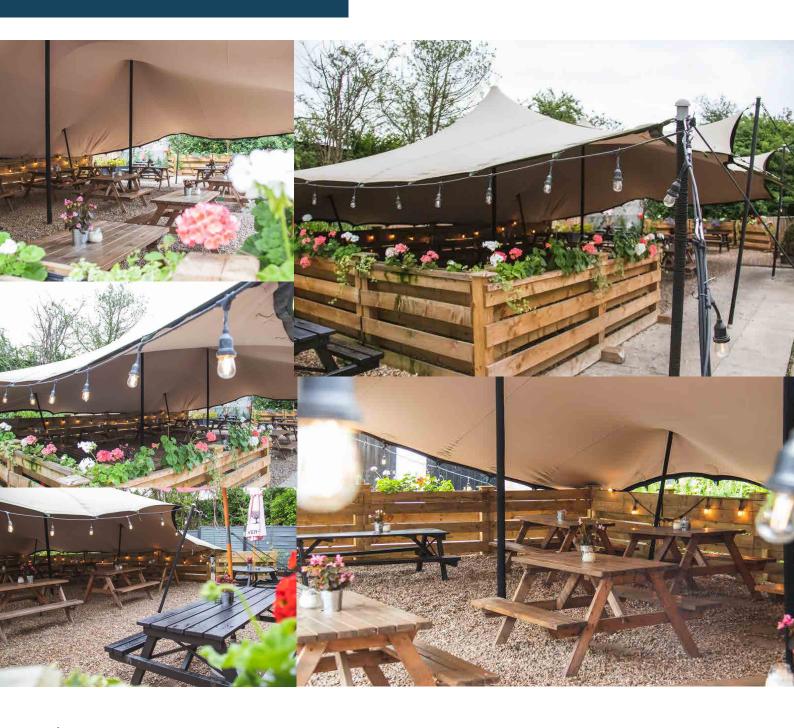

# THE HIDEOUT

### at The Frozen Mop

The Frozen Mop, Mobberley

Capacity – 80 standing | 50 seated

#### Available:

- $\cdot$  Monday Wednesday for parties of 20+ pax
- Friday Saturday for parties of 30+ pax

#### What we say...

This rustic indoor space benefits from a charming outdoor stretch tent

77