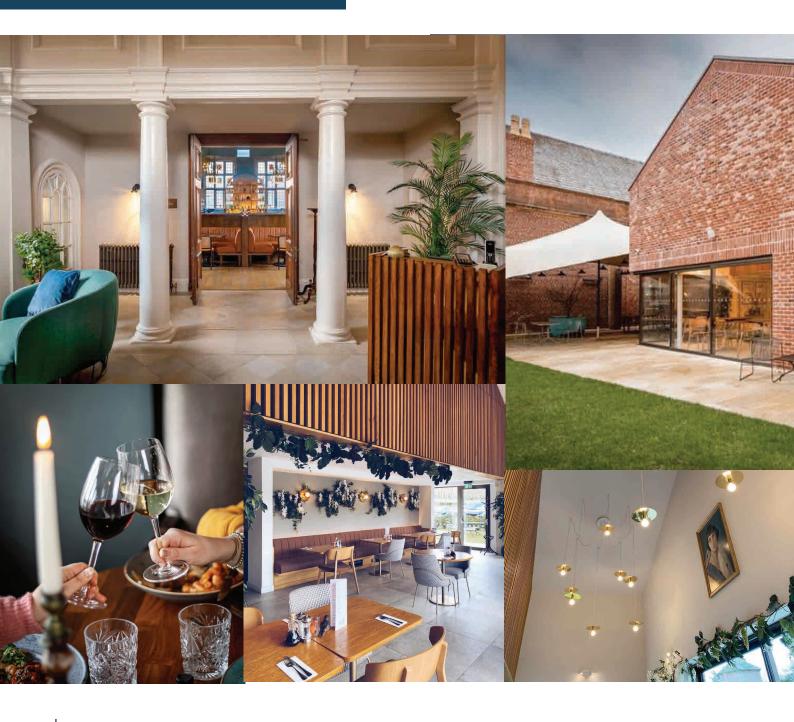

# VENETIA'S

### at The Churchill Tree

The Churchill Tree, Alderley Edge Capacity - 80 standing | 60 seated Available:

- Monday Wednesday for parties of 20+ pax
- Friday and Saturday for 50+ pax

#### What we say...

44 This incredible room brings grandeur to any event. The perfect backdrop to that special party ??

# PRIVATE DINING AT VENETIA'S

### at The Churchill Tree

The Churchill Tree, Alderley Edge

Capacity - ???? standing | ???? seated

#### Available:

- Monday Wednesday for parties of 20+ pax
- Friday and Saturday for 50+ pax

#### What we say...

This private room is perfect for that extra special occasion