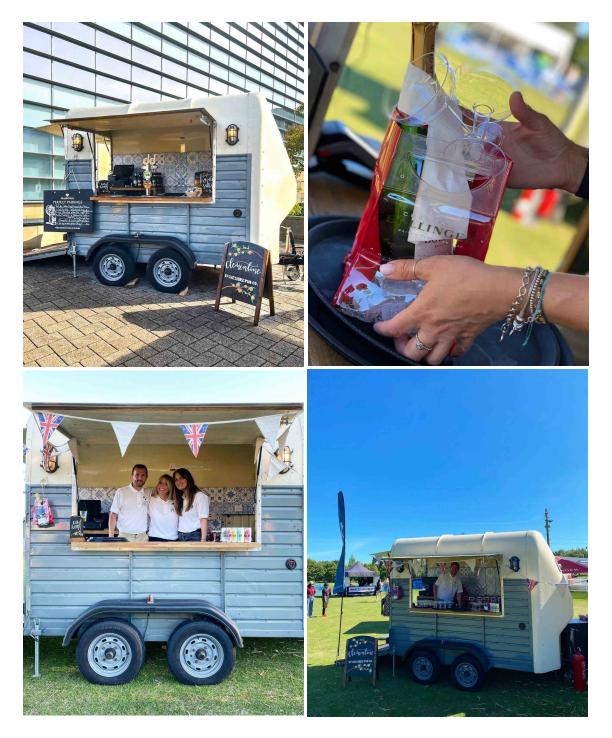

# Clementine - mobile bar

Add our mobile bar "Clementine" to your next event. Enquire below.

Please enquire about Clementine at getsocial@cheshirepubco.com