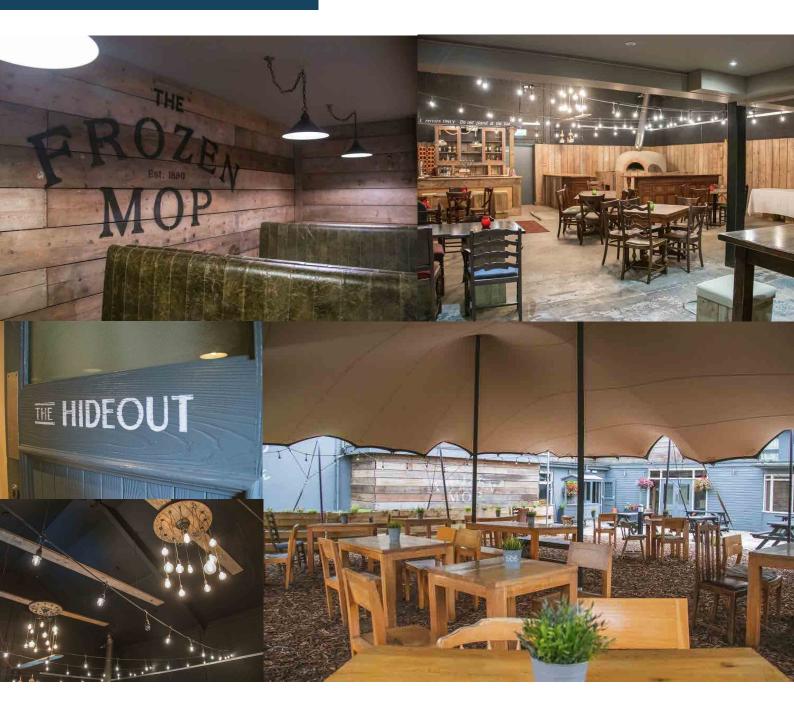

# THE HIDEOUT

### at The Frozen Mop

The Frozen Mop, Mobberley

Capacity – 80 standing | 50 seated

#### Available:

- $\cdot$  Monday Wednesday for parties of 20+ pax
- Friday Saturday for parties of 30+ pax

#### What we say...

This rustic indoor space benefits from a charming outdoor stretch tent

77